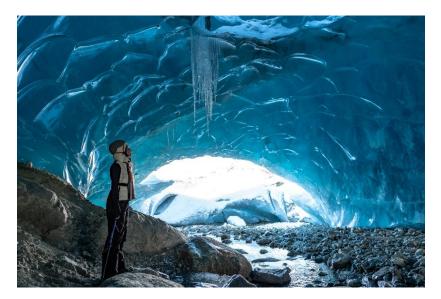

## **Private Ice Cave Tour by Evergreen Adventures**

Definitely the most unique and exhilarating experience in British Columbia! Start your once in a lifetime experience with a two-hour ride on the most scenic highway in Canada, called "Sea to Sky Highway". The first stop you will witness nature's power of Shannon Falls, the third highest waterfall in the province at 335 meters (1,099 feet). After the falls, you'll enjoy a scenic drive to the Whistler heliport where a private helicopter will be waiting to take you on a 30-minute flight to the main event. Your expert pilot/guide will land at the base of a remote glacier while you admire rushing waterfalls, alpine lakes and magical ancestral glaciers. Experience enchanting natural ice sculptures, crystalline formations and gentle slides. Be guided from one grand hall to the next, where your pilot/guide will lead you through a labyrinth of chambers of aqua blue magnificence until you will reach you lunch spot and enjoy your delicious alpine lunch whilst you sit in awe and admire your surroundings. Nearing the end of your epic cave experience, take a 30-minute return flight that will transport you back to the Whistler heliport. Your exciting day concludes with a 120- minute drive back to your Vancouver hotel. This tour offers the option for a helicopter roundtrip flight from downtown Vancouver (additional cost).